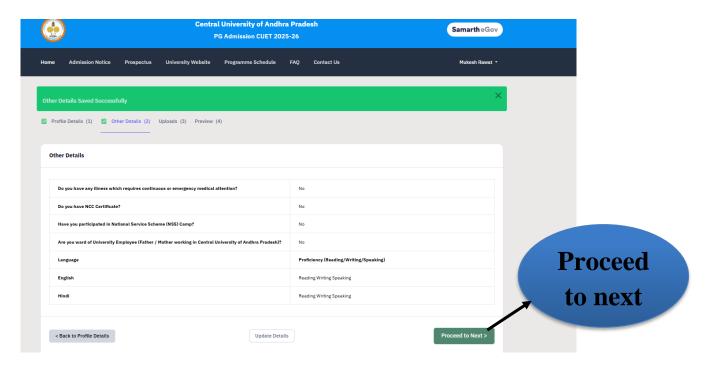

## **Step 4: Other Details**

Fill in details like participation in NCC or any extracurricular activities and then click on the "Save and Next" button. Then the review window will appear check all the information carefully and click 'Proceed to Next'.