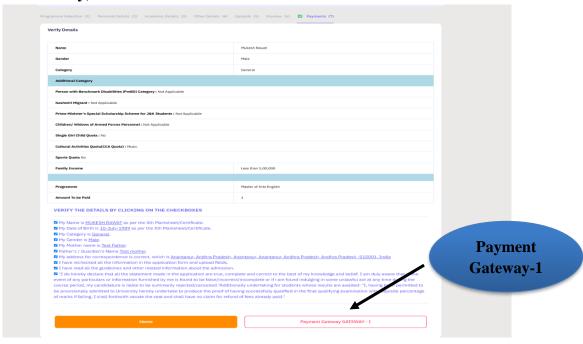

# **Step 5: Upload Section**

Upload the necessary documents like **Passport size Photo, Scanned Signature, Income Certificate, quota certificate and CUET Score Card** in the prescribed format only (i.e., **Jpeg, Jpg**) and in the prescribed size (10kb to 500kb). After uploading the documents, click on the "Next Preview" button then preview window of application will be displayed check all the details and then a **Warning Message** will pop up check the details and **check the box** and **click on the Submit & Lock** button.

| Master of Arts English                                                                                             |                                                                                                                        |
|--------------------------------------------------------------------------------------------------------------------|------------------------------------------------------------------------------------------------------------------------|
| Programme Selection (1) Personal Details (2) Academic Details (3) Other Details (4) U                              | Iploads (5) Preview (6) Payments (7)                                                                                   |
| Personal Details                                                                                                   |                                                                                                                        |
| PERSONAL DETAILS                                                                                                   |                                                                                                                        |
| Full Name of the Applicant: MUKESH RAWAT                                                                           | Gender : Male                                                                                                          |
| Date of Birth: 10 July 1989  Age as on: Apr 1, 2025: 35 Years 8 Month 22 Days                                      | Category : General                                                                                                     |
| Blood Group: Not Provided                                                                                          | Religion: Hinduism                                                                                                     |
| Nationality: Indian                                                                                                |                                                                                                                        |
| Registered Email :                                                                                                 | Registered Mobile Number :                                                                                             |
| Alternate Email: Not Provided                                                                                      | Alternate Mobile : Not Provided                                                                                        |
| Permanent Address: Anantapur, Andhra Pradesh, Anantapur, Anantapur, Andhra Pradesh, Andhra Pradesh - 515001, India | Correspondence Address: Anantapur, Andhra Pradesh, Anantapur, Anantapur, Andhra Pradesh, Andhra Pradesh -515001, India |
| CUAP REGISTRATION DETAILS (IF APPLICABLE)                                                                          |                                                                                                                        |
| Have you enrolled in CHAD hefere? • No                                                                             | Dadietration number: Mat Drovidad                                                                                      |