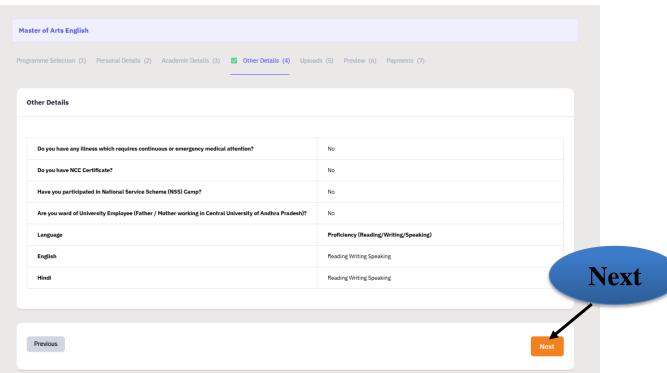

## **Step 4: Other Details**

Fill in details like participation in NCC or any extracurricular activities and then click on the "Save and Next" button. Then the review window will appear check all the information carefully and click 'Proceed to Next'.

| Sports Quota No                                                                                        |                          |                   |                    |
|--------------------------------------------------------------------------------------------------------|--------------------------|-------------------|--------------------|
| Do you have any illness which requires continuous or emergency medical attention?                      | No                       |                   |                    |
| Do you have NCC Certificate?                                                                           | No                       |                   |                    |
| Have you participated in National Service Scheme (NSS) Camp?                                           | No                       |                   |                    |
| Are you ward of University Employee (Father / Mother working in Central University of Andhra Pradesh)? | No                       |                   |                    |
| Language                                                                                               | Proficiency (Reading/Wri | iting/Speaking)   |                    |
| English                                                                                                | Reading Writing Speaking |                   |                    |
| Hindi                                                                                                  | Reading Writing Speaking |                   |                    |
| Uploads                                                                                                |                          |                   |                    |
|                                                                                                        |                          |                   |                    |
| DOCUMENT                                                                                               |                          | UPLOAD STATUS     |                    |
| Photo                                                                                                  |                          | Uploaded          |                    |
| Signature                                                                                              |                          | Uploaded          |                    |
| Income Certificate                                                                                     |                          | Uploaded          |                    |
| Cultural Activities Quota Certificate(CCA Quota)                                                       |                          | Uploaded          | Submit             |
| CUET Score Card                                                                                        |                          | Uploaded          | Submit<br>and Lock |
|                                                                                                        |                          |                   | and Lock           |
| < Back to Uploads                                                                                      | Save as Draft            | Submit and Lock > |                    |
|                                                                                                        |                          |                   |                    |