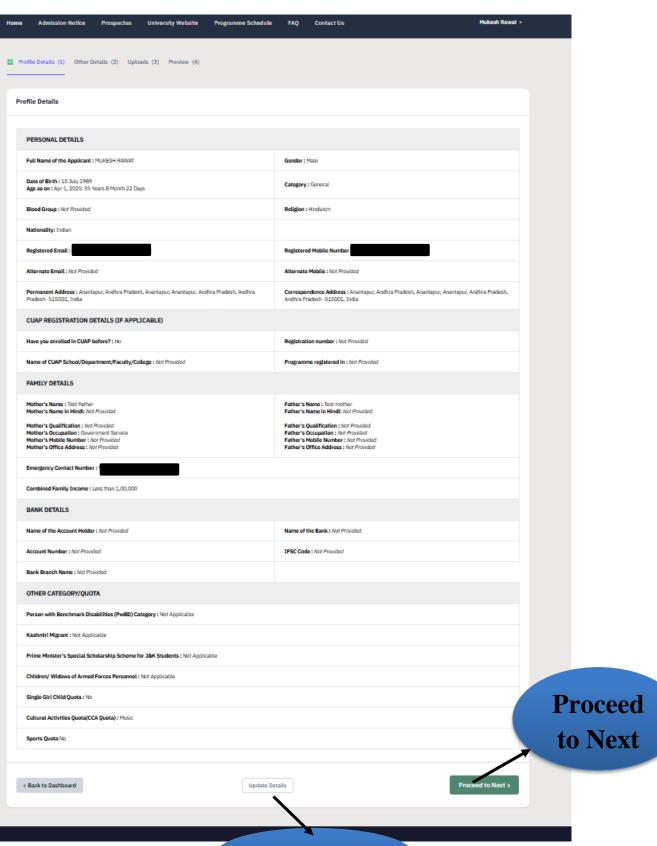

**Step 2:** After completing the registration, click on 'Login'. The Dashboard will appear, as shown in the screenshot below. Enter all the required details and login to complete the profile.

**Step 3:** Go to the '**Profile**' section, fill in your details, and click '**Save and Next**'. After entering all the details, an '**Update**' button will appear at the bottom.

- If all the information is correct and no changes are needed, click the 'Next' button.
- If any details need to be modified, click 'Update', make the necessary changes, and click 'Update' again. This will take you to the next section.
- On the preview dashboard, review all the information carefully and click 'Proceed to Next'.