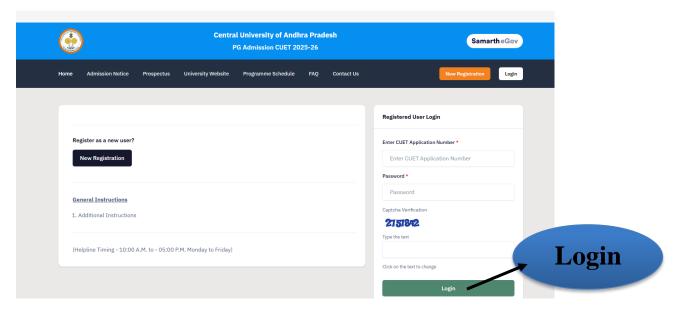

**Step 2:** After completing the registration, click on 'Login'. The Dashboard will appear, as shown in the screenshot below. Enter all the required details and login to complete the profile.

**Step 3:** Go to the '**Profile**' section, fill in your details, and click '**Save and Next**'. After entering all the details, an '**Update**' button will appear at the bottom.