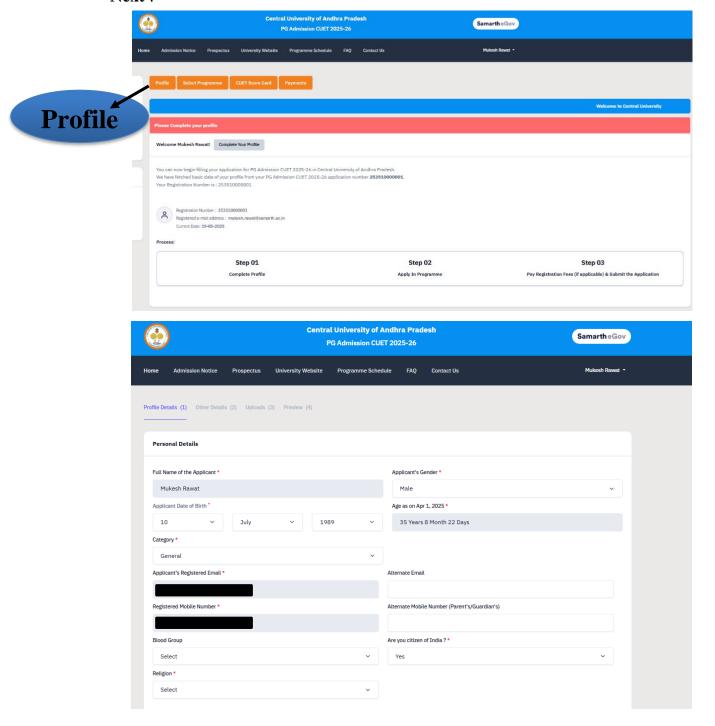

**Step 2:** After completing the registration, click on 'Login'. The Dashboard will appear, as shown in the screenshot below. Enter all the required details and login to complete the profile.

**Step 3:** Go to the '**Profile**' section, fill in your details, and click '**Save and Next**'. After entering all the details, an '**Update**' button will appear at the bottom.

- If all the information is correct and no changes are needed, click the 'Next' button.
- If any details need to be modified, click 'Update', make the necessary changes, and click 'Update' again. This will take you to the next section.
- On the preview dashboard, review all the information carefully and click 'Proceed to Next'.