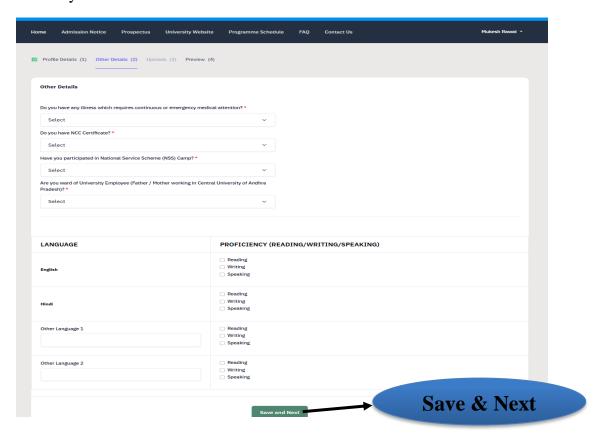

## **Step 4: Other Details**

Fill in details like participation in NCC or any extracurricular activities and then click on the "Save and Next" button. Then the review window will appear check all the information carefully and click 'Proceed to Next'.