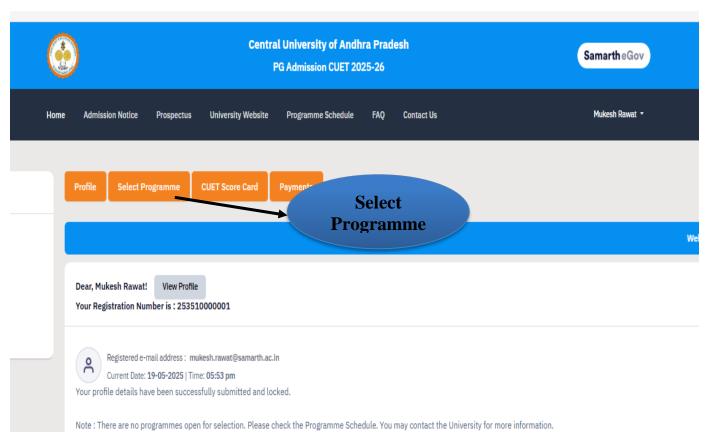

**Step 6: Select Programme** 

Once the profile is created, click on 'Select Programme' in the dashboard.