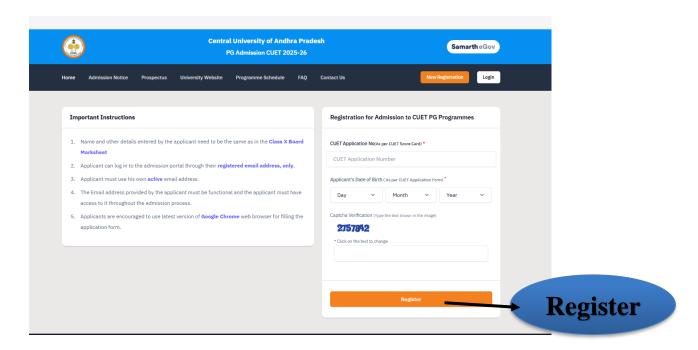

# URL: <a href="https://cuapcuet.samarth.edu.in/pg/index.php">https://cuapcuet.samarth.edu.in/pg/index.php</a>

**Step 1:** Register in the Samarth Portal with the CUET Application number and Date of Birth.

**Step 2:** After completing the registration, click on 'Login'. The Dashboard will appear, as shown in the screenshot below. Enter all the required details and login to complete the profile.

**Step 3:** Go to the '**Profile**' section, fill in your details, and click '**Save and Next**'. After entering all the details, an '**Update**' button will appear at the bottom.