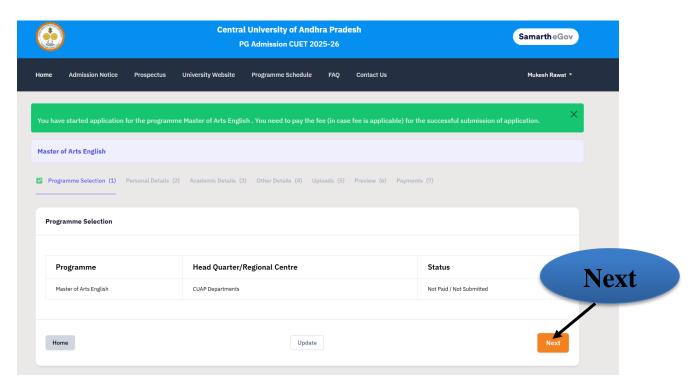

## **Step 7: Programme**

Select the **Programme Level** as 'Master (Post-Graduation Programme)' and choose the desired programme. Under 'Study Center/OU', select 'CUAP: University Campus, Centre Code: Dept: CUAP Departments, District: ANANTAPUR'. Click on 'Proceed', verify the details, and then click 'Next'

**Step 8:** A preview of personal details is shown after selecting programme name and level. After reviewing all the details carefully, click on the **Next** button to proceed to **Academic details.** 