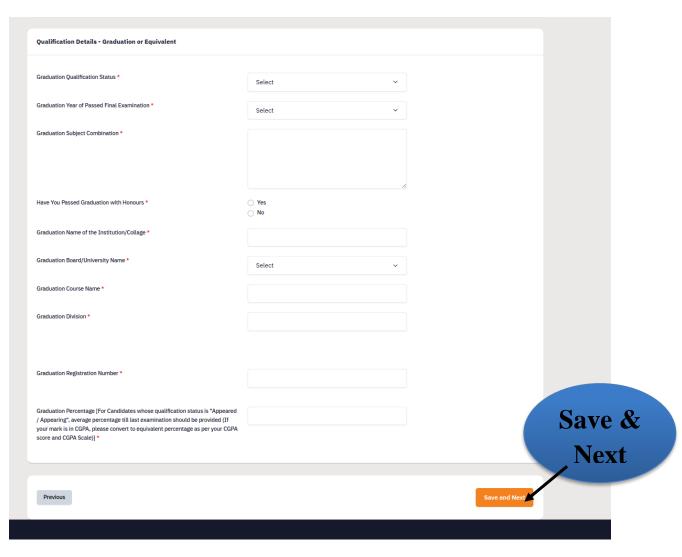

# **Step 9: Academic Details**

Master of Arts English

Fill your **Academic details** like Eligibility criteria, **Class 10th, 12<sup>th</sup> and Graduate details**, Year of passing & Percentage and upload the documents.