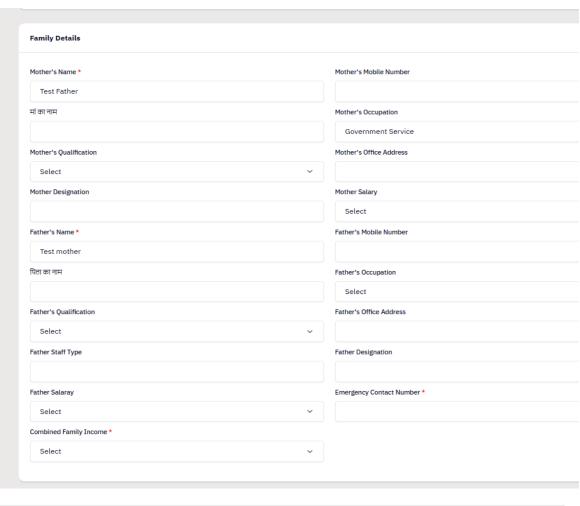

**Step 2:** After completing the registration, click on 'Login'. The Dashboard will appear, as shown in the screenshot below. Enter all the required details and login to complete the profile.

**Step 3:** Go to the '**Profile**' section, fill in your details, and click '**Save and Next**'. After entering all the details, an '**Update**' button will appear at the bottom.

- If all the information is correct and no changes are needed, click the 'Next' button.
- If any details need to be modified, click 'Update', make the necessary changes, and click 'Update' again. This will take you to the next section.
- On the preview dashboard, review all the information carefully and click 'Proceed to Next'.