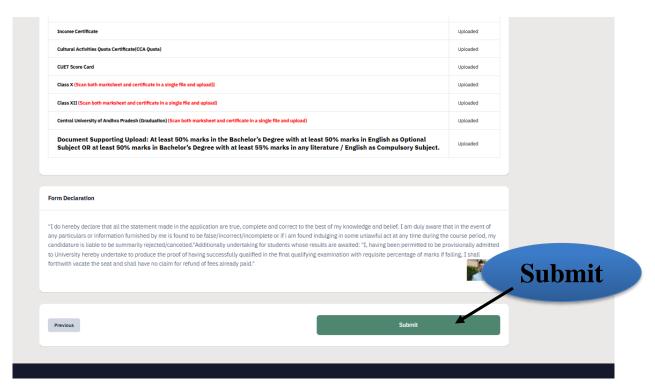

# **Step 5: Upload Section**

Upload the necessary documents like **Passport size Photo, Scanned Signature, Income Certificate, quota certificate and CUET Score Card** in the prescribed format only (i.e., **Jpeg, Jpg**) and in the prescribed size (10kb to 500kb). After uploading the documents, click on the "Next Preview" button then preview window of application will be displayed check all the details and then a **Warning Message** will pop up check the details and **check the box** and **click on the Submit & Lock** button.