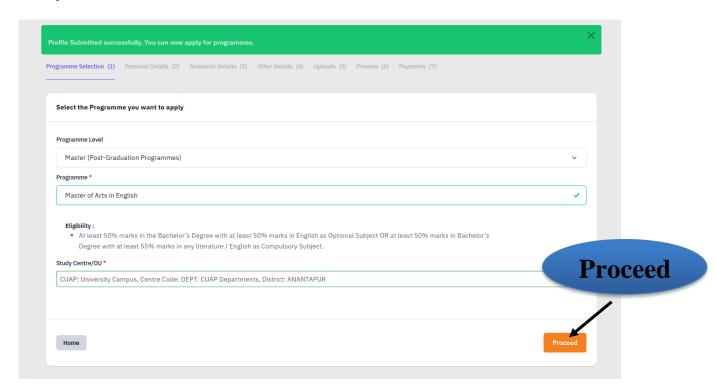

## **Step 7: Programme**

Select the **Programme Level** as 'Master (Post-Graduation Programme)' and choose the desired programme. Under 'Study Center/OU', select 'CUAP: University Campus, Centre Code: Dept: CUAP Departments, District: ANANTAPUR'. Click on 'Proceed', verify the details, and then click 'Next'