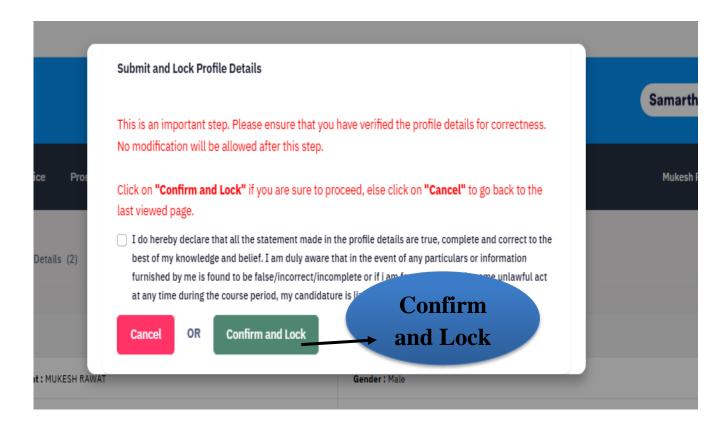

# **Step 5: Upload Section**

Upload the necessary documents like **Passport size Photo, Scanned Signature, Income Certificate, quota certificate and CUET Score Card** in the prescribed format only (i.e., **Jpeg, Jpg**) and in the prescribed size (10kb to 500kb). After uploading the documents, click on the "Next Preview" button then preview window of application will be displayed check all the details and then a **Warning Message** will pop up check the details and **check the box** and **click on the Submit & Lock** button.