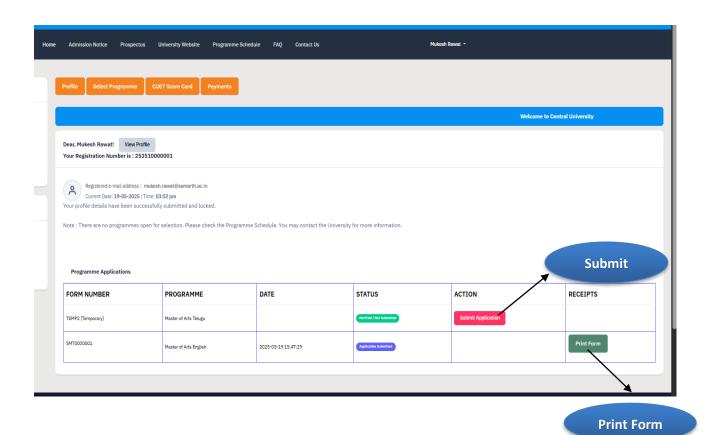

**Step 6: Select Programme** 

Once the profile is created, click on 'Select Programme' in the dashboard.

## **Step 7: Programme**

Select the **Programme Level** as 'Master (Post-Graduation Programme)' and choose the desired programme. Under 'Study Center/OU', select 'CUAP: University Campus, Centre Code: Dept: CUAP Departments, District: ANANTAPUR'. Click on 'Proceed', verify the details, and then click 'Next'