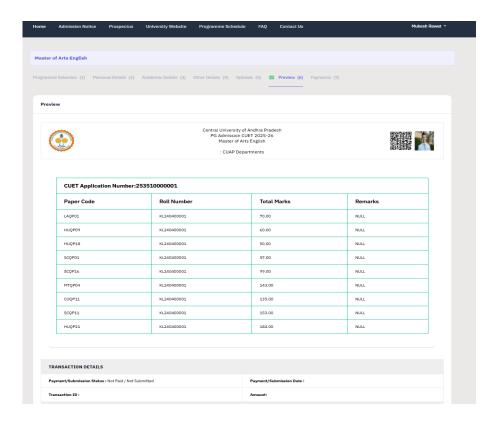

**Step 8:** A preview of personal details is shown after selecting programme name and level. After reviewing all the details carefully, click on the **Next** button to proceed to **Academic details.** 