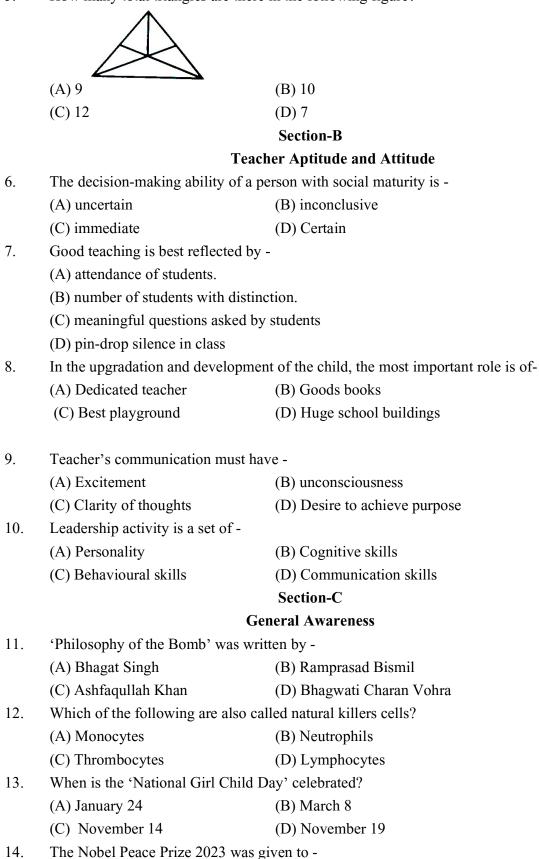

5. How many total triangles are there in the following figure?

(A) Narges Mohammadi (B) Pierre Agostini

|                                                | (C) Jon Fosse | (D) Suluhu Hassan      |
|------------------------------------------------|---------------|------------------------|
| 15. Which of the following reiver is the short |               | ne shortest in length? |
|                                                | (A) Narmada   | (B) Krishna            |
|                                                | (C) Mahanadi  | (D) Godawari           |